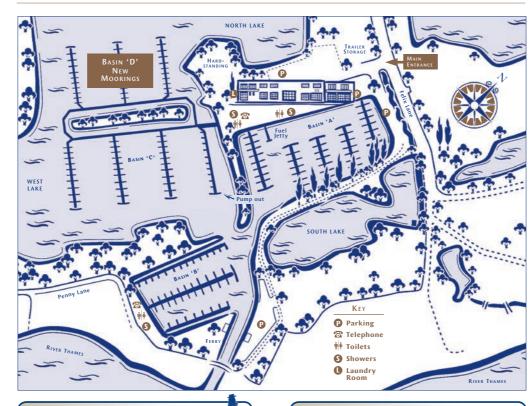

### **ADMINISTRATION OFFICES**

The Sales Office, Moorings Administration, Boat Sales and Reception are all situated in the main Marina building. Hours:- Mondays to Saturdays 0900 - 1730 Sundays 1000 - 1700